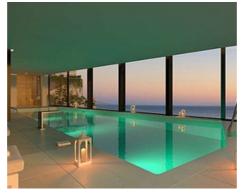

#### **Match Home**

info@match-homes.com https://nd.match-homes.com/ 661 66 68 62

through green areas connect the different phases and large communal spaces.

These communal spaces will be located on an entire floor of the first block. Here you will find the co-working area, pilates room, gym area, sauna, Turkish bath, massage room, heated pool area, multipurpose room, bar with outdoor terrace and a covered relaxation area next to the main pool with 110m2 of water surface.

A solarium area will be located next to the main pool on a lower level for owners to enjoy the sun.

**Match Home** 

info@match-homes.com https://nd.match-homes.com/ 661 66 68 62