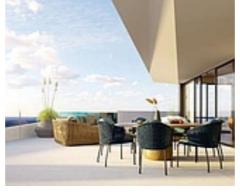

#### **Match Home**

info@match-homes.com https://nd.match-homes.com/ 661 66 68 62

through green areas connect the different phases and large communal spaces.

These communal spaces will be located on an entire floor of the first block. Here you will find the co-working area, pilates room, gym area, sauna, Turkish bath, massage room, heated pool area, multipurpose room, bar with outdoor terrace and a covered relaxation area next to the main pool with 110m2 of water surface.

A solarium area will be located next to the main pool on a lower level for owners to enjoy the sun.

**Match Home** 

info@match-homes.com https://nd.match-homes.com/ 661 66 68 62