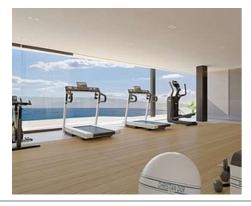

#### **Match Home**

info@match-homes.com https://nd.match-homes.com/ 661 66 68 62

through green areas connect the different phases and large communal spaces.

These communal spaces will be located on an entire floor of the first block. Here you will find the co-working area, pilates room, gym area, sauna, Turkish bath, massage room, heated pool area, multipurpose room, bar with outdoor terrace and a covered relaxation area next to the main pool with 110m2 of water surface.